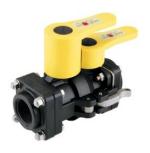

#### 50mm GRPP Ball Valve

Tamper evident ball valve fitted with a EPDM seal. Integral camlock outlet.

#### 50mm GRPP Ball Valve

Tamper evident ball valve fitted with a Viton seal. Integral camlock outlet.

#### 50mm PP Ball Valve

Ball valve fitted with a EPDM seal. Can be fitted with camlock outlet.