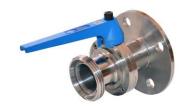

# **Liquids Valves**

# **Product Options Information Sheet**



#### 50mm GRPP Ball Valve

Tamper evident ball valve fitted with a EPDM seal. Integral camlock outlet.



#### 50mm GRPP Ball Valve

Tamper evident ball valve fitted with a Viton seal. Integral camlock outlet.



## **Stainless Steel Butterfly Valve**



#### 50mm PP Ball Valve

Ball valve fitted with a EPDM seal. Can be fitted with camlock outlet.



### **Dry Disconnect Valve**

Manufactured from GRPP. Double ball design with Cam Lever Connection prevents accidental spills and exposure to product.

Whilst every attempt has been made to ensure that the information provided in this product information sheet is accurate and reliable Francis Ward cannot accept responsibility for the interpretation of the information provided.

It is the responsibility of the user to determine the chemical compatibility of the container with its intended contents.

FW Liquids Outlets PIS - 28.07.16