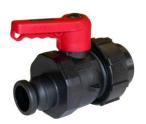

#### 50mm GRPP Ball Valve

Tamper evident ball valve fitted with a EPDM seal. Integral camlock outlet.