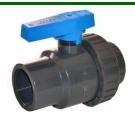

#### 50mm PP Ball Valve

Ball valve fitted with a EPDM seal. Can be fitted with camlock outlet.