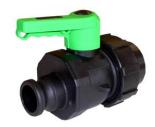

#### 50mm GRPP Ball Valve

Tamper evident ball valve fitted with a Viton seal. Integral camlock outlet.